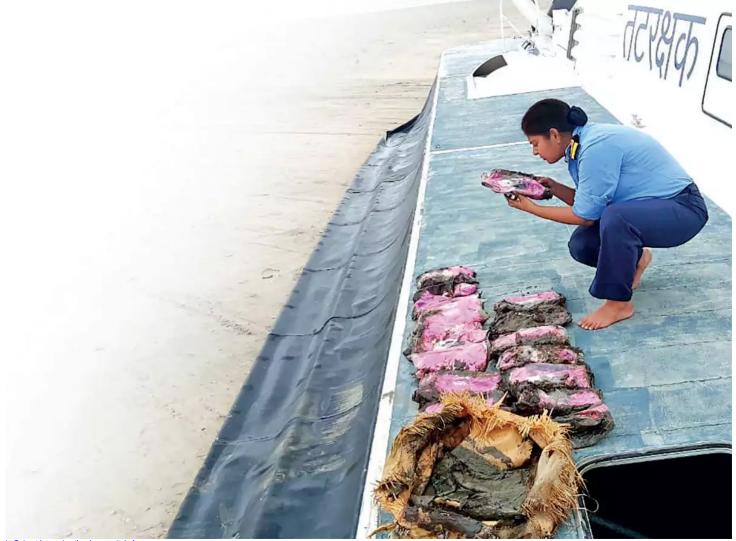

Is Gujarat becoming the drug capital of... POLLAs the curve gets steeper in Gujarat, should restrictions be tightened? Can't Say No Yes Pick your favorite and click vote 4 + 2 =