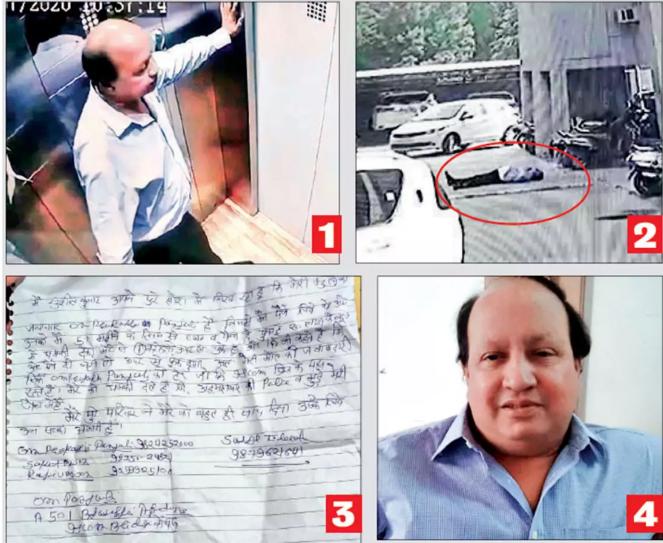

Financial crisis made worse by lockdown killed brothers, 4 kids

f 👿

ACP J Division R B Rana displays 26 credit cards on which the families had been surving late. Police investigation into the tragic suicide of Patel brothers Gaurang and Amrish, along with their four kids, reveals lack of income during the lockdown was posing problems in repaying credit card and home loans; the joint family had 26 credit cards and total liability of Rs 32 lakh

Gaurang (40) and Amrish Patel (42) had hanged themselves from their vacant flat at Prayosha Residency in Vinzol along with their four kids on Wednesday. Their bodies were discovered by police late on Thursday after the family went looking for them. The brothers and kids had left their respective houses saying they would return in a while.

Late on Thursday, cops found the six bodies hanging from the ceiling of their apartment at Prayosha Residency.