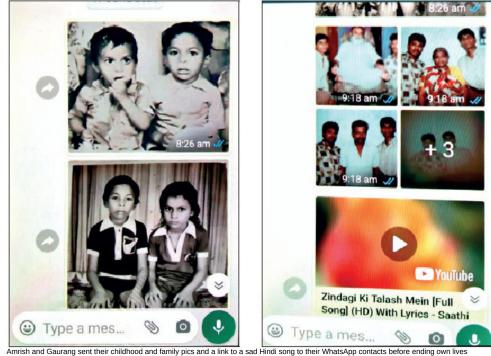

They sent their Whatsapp contacts pictures from their childhood. Sent along with the pictures was a disturbing insinuation — a video link to Bollywood song 'Zindagi ki talash mein hum maut ke kitne paas aa gaye' indicating that they were probably contemplating taking an extreme step.